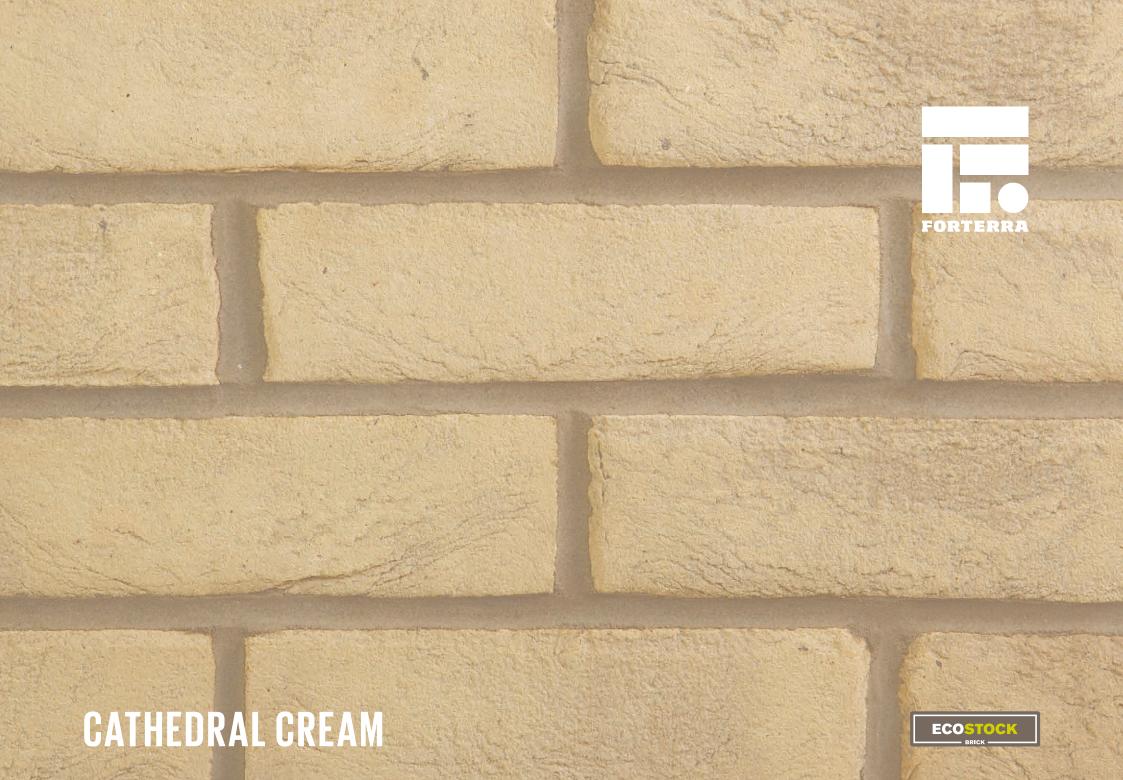

## **CATHEDRAL CREAM**

## Manufactured to BS EN 771-1

**Brick type** Category II, U, Clay Masonry Unit

**Standard work size** 215 x 102.5 x 65mm

**Dimensional tolerances** Tolerance category: T2 Range category: R1

 $\begin{array}{l} \textbf{Compressive strength} \\ \geq 30 \text{N/mm}^2 \end{array}$ 

Water absorption  $\leq 13\%$ 

**Durability** F2

Active soluble salts content S2

**Configuration** Frogged 2-12% Voids

**Dry weight per brick** 2.36kg

**Pack Size** 495

**Factory** Measham

**EAN** 5057595037398