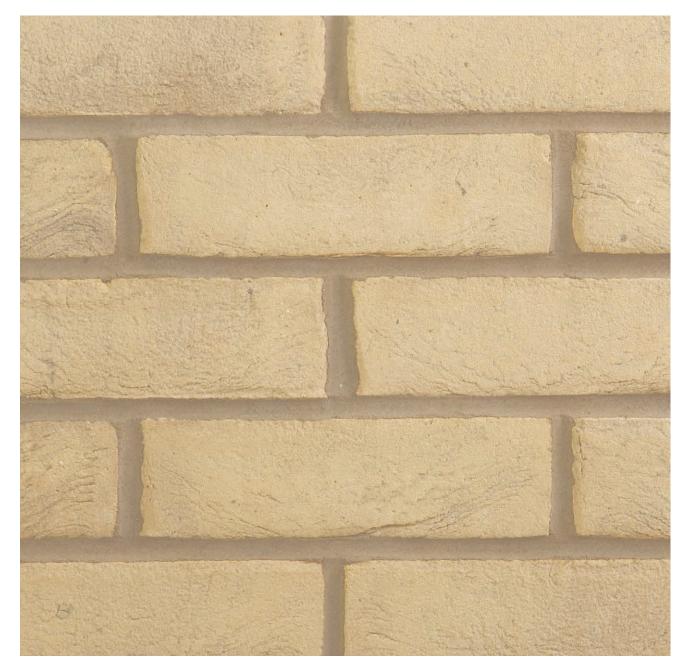

## **CATHEDRAL CREAM**

## Manufactured to BS EN 771-1

**Brick type** Category II, U, Clay Masonry Unit

**Standard work size** 215 x 102.5 x 65mm

**Dimensional tolerances** Tolerance category: T2 Range category: R1

 $\begin{array}{l} \textbf{Compressive strength} \\ \geq 30 \text{N/mm}^2 \end{array}$ 

Water absorption  $\leq 13\%$ 

**Durability** F2

Active soluble salts content S2

**Configuration** Frogged 2-12% Voids

**Dry weight per brick** 2.36kg

**Pack Size** 495

**Factory** Measham

**EAN** 5057595037398